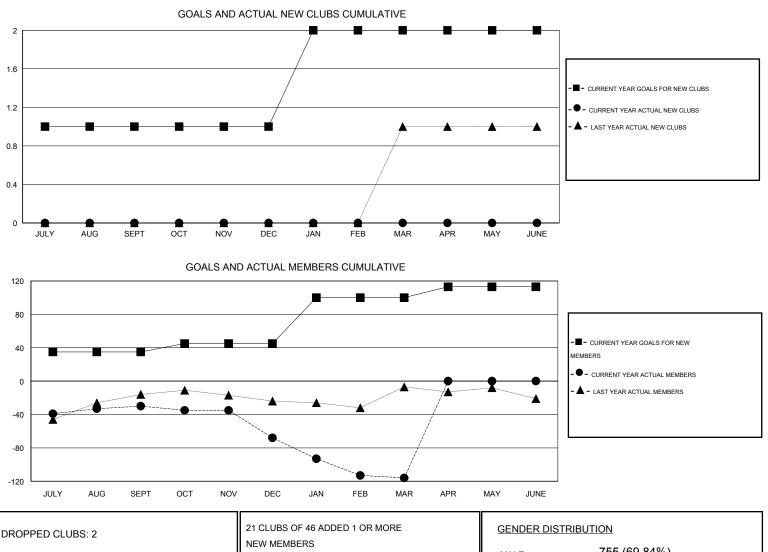

## LOCATION TENNESSEE

GMT CA 1

|                       |                  | Clubs     |                  |                  | Members               |                    |                                     |                    |                  |  |
|-----------------------|------------------|-----------|------------------|------------------|-----------------------|--------------------|-------------------------------------|--------------------|------------------|--|
| RESULTS FOR 2014-2015 |                  |           |                  |                  | RESULTS FOR 2014-2015 |                    |                                     |                    |                  |  |
| QUARTER               | NEW CLUB<br>GOAL | NEW CLUBS | DROPPED<br>CLUBS | NET<br>GAIN/LOSS | QUARTER               | NEW MEMBER<br>GOAL | CHARTER AND<br>NEW MEMBERS<br>ADDED | DROPPED<br>MEMBERS | NET<br>GAIN/LOSS |  |
| JULY/AUG/SEPT         | 1                | 0         | 0                | 0                | JULY/AUG/SEPT         | 35                 | 25                                  | 55                 | -30              |  |
| OCT/NOV/DEC           | 0                | 0         | 0                | 0                | OCT/NOV/DEC           | 10                 | 21                                  | 59                 | -38              |  |
| JAN/FEB/MAR           | 1                | 0         | 2                | -2               | JAN/FEB/MAR           | 55                 | 15                                  | 63                 | -48              |  |
| APR/MAY/JUNE          | 0                | 0         | 0                | 0                | APR/MAY/JUNE          | 13                 | 0                                   | 0                  | 0                |  |

| DROPPED CLUBS: 2 |     | 21 CLUBS OF 46 ADDED 1 OR MORE | GENDER DISTRIBUTION   |              |     |
|------------------|-----|--------------------------------|-----------------------|--------------|-----|
|                  |     | NEW MEMBERS                    | MALE                  | 755 (69.84%) |     |
|                  |     |                                | FEMALE                | 326 (30.16%) |     |
| DROPPED MEMBERS  |     |                                |                       |              |     |
| DECEASED         | 18  | CLICK HERE FOR HEALTH          |                       |              | 054 |
| CLUB CANCELLED   | 2   | ASSESSMENT DATA                | FAMILY UNIT MEMBERS   | 254<br>125   |     |
| OTHER            | 157 |                                | HEAD OF HOUSEHOLD     |              |     |
| TOTAL            | 177 |                                | NON-HEAD OF HOUSEHOLD |              |     |
|                  |     |                                |                       |              |     |